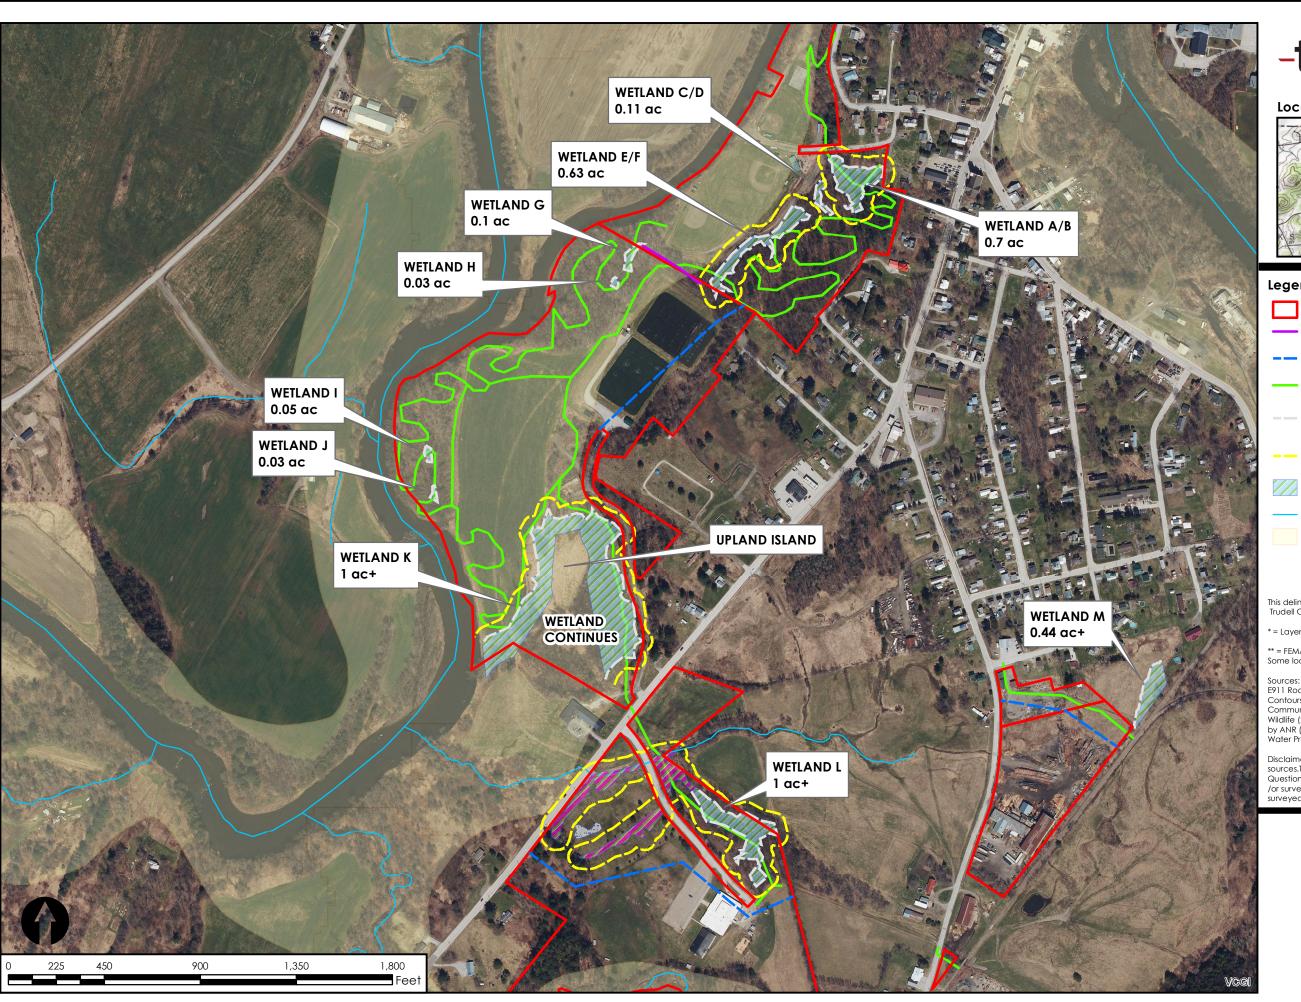

## Location

## Legend

Project Boundary

Confirmed 2020 TCE

Constructed Ditch

\_\_\_ Limits of Delineation

Class II Class III

Proposed Trail

2023 Unconfirmed Wetland Delineation

2023 Possible Wetland Buffer (50')

2023 Unconfirmed Wetland Shade

VHD Stream

River Corridor

This delineation was performed by Eric Licho and SheilaMcIntyre of Trudell Consulting Engineers on 9/18/23 and 9/19/23.

\* = Layer does not occur within the map extent.

\*\* = FEMA Flood Zone layer contains FEMA-digitized data only. Some locations may not have data.

Sources: Aerial Imagery by VCGI (Various dates); Streams by VHD (2018); VT E911 Roads (2019); VT Significant Wetland by ANR (2021); Soils by NRCS (2021); Contours by VCGI & CCRPC (Various dates); RTE Species and Natural Community by VT Fish & Wildlife (2020); Uncommon Species by VT Fish & Wildlife (2020). Tax Parcel Boundary compiled by VCGI; Deer Wintering Area by ANR (2020); River Corridor by ANR (2019); Groundwater & Surface Water Protection Areas by ANR (2019); All other layers by TCE (2021).

> NRPC Richford, VT

**DRAFT Wetland Delineation Map** 

Project: 23-181 Prepared By: ERL 09/21/2023 1 inch = 450 feet